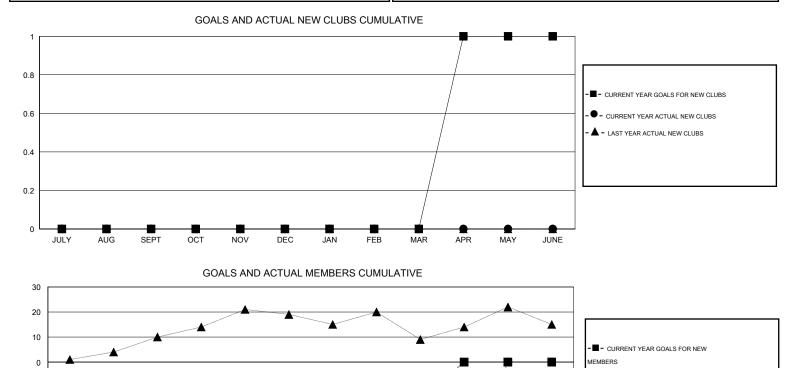

## GMT: John Muller

GMT CA 7

|               |                  | Clubs             |                  |                  | Members               |                    |                                     |                    |                  |  |
|---------------|------------------|-------------------|------------------|------------------|-----------------------|--------------------|-------------------------------------|--------------------|------------------|--|
|               | RESUL            | LTS FOR 2015-2016 | i                |                  | RESULTS FOR 2015-2016 |                    |                                     |                    |                  |  |
| QUARTER       | NEW CLUB<br>GOAL | NEW CLUBS         | DROPPED<br>CLUBS | NET<br>GAIN/LOSS | QUARTER               | NEW MEMBER<br>GOAL | CHARTER AND<br>NEW MEMBERS<br>ADDED | DROPPED<br>MEMBERS | NET<br>GAIN/LOSS |  |
| JULY/AUG/SEPT | 0                | 0                 | 0                | 0                | JULY/AUG/SEPT         | -5                 | 20                                  | 34                 | -14              |  |
| OCT/NOV/DEC   | 0                | 0                 | 0                | 0                | OCT/NOV/DEC           | -5                 | 13                                  | 36                 | -23              |  |
| JAN/FEB/MAR   | 0                | 0                 | 0                | 0                | JAN/FEB/MAR           | -5                 | 23                                  | 22                 | 1                |  |
| APR/MAY/JUNE  | 1                | 0                 | 0                | 0                | APR/MAY/JUNE          | 15                 | 12                                  | 22                 | -10              |  |